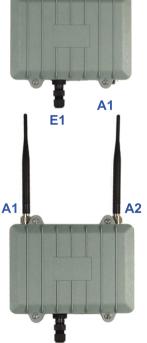

# Multiple Antenna, Ethernet Options

The WRAP-BOX comes in 3 configurations:

- 1 N-Type connector + 1 RJ-45 quick disconnect (model 1A1E)
- 2 N-Type connectors + 1 RJ-45 guick disconnect (model 2A1E)
- 4 N-Type connectors + 2 RJ-45 quick disconnect (model 4A2E)

The N-Type antennas connectors are placed as far as possible from each other in order to increase spatial diversity and decrease RF grounding from the mounting mast. Multiple Antennas can be used for repeater operation, multiple band or MIMO "smart antenna" applications.