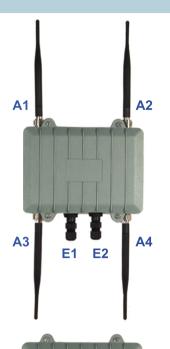

# Multiple Antenna, Ethernet Options

The WRAP-BOX comes in 3 configurations:

- 1 N-Type connector + 1 RJ-45 quick disconnect (model 1A1E)
- 2 N-Type connectors + 1 RJ-45 guick disconnect (model 2A1E)
- 4 N-Type connectors + 2 RJ-45 quick disconnect (model 4A2E)

The N-Type antennas connectors are placed as far as possible from each other in order to increase spatial diversity and decrease RF grounding from the mounting mast. Multiple Antennas can be used for repeater operation, multiple band or MIMO "smart antenna" applications.

2nd RJ-45 connector (available only on the 4A2E model) can be used as optional ethernet or console port. Two WRAP boards can be stacked inside the enclosure for increased throughput and/or dual Ethernet operation.