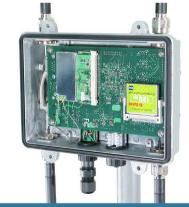

## **Board Support**

- -Native support for WRAP.2x boards
- -Native support for nano-ITX boards
- -Other boards types require mounting plate

Inside the WRAP-BOX 4A2E