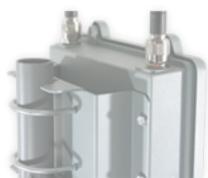

The N-Type antennas connectors are placed as far as possible from each other in order to increase spatial diversity and decrease RF grounding from the mounting mast. Multiple Antennas can be used for repeater operation, multiple band or MIMO "smart antenna" applications.